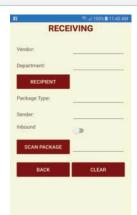

### **Receiving Packages:**

When packages are delivered to your department by a carrier, they are scanned into the software system and associated with the correct recipient.

When you receive a package, scan or enter information into your handheld computer such as:

- **✓** Package ID
- ✓ Package type (i.e, letter, box,

Our new software solution works with devices like the Honeywell CT40 and is available on Google Play Store for Android devices. Some key features include signature & image capture.