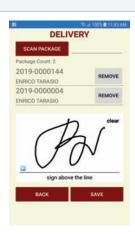

## A&S ParcelPackage Trackr:

- Reduces errors and increases accountability
- Eliminates tracking down missing packages
- Generates real-time reports for internal package tracking
- Records time and date stamps for reciept and delivery of packages
- Captures electronic signatures when packages are delivered
- ✓ Optional feature Automatic e-mail notifications of package arrival