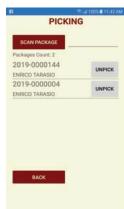

### **Features**

- Package reciept & delivery
- Designed for use with barcode scanners and signature pads
- Barcode label printing for packages with no barcode
- Search functionality
- Electronic signature capture POD (date & time for receipt and delivery)
- Multiple packages delivery processing
- Microsoft Windows CE/Mobile support
- Mobile wireless handheld receipt and delivery
- Real-Time Syncing
- Desktop Sorting and Filtering
- Manage and view active packages
- Export Data (in CVS/XML formats)
- ✓ Optional e-mail receipt notification with customizable message
- ✓ Photo image capturing of packaging condition