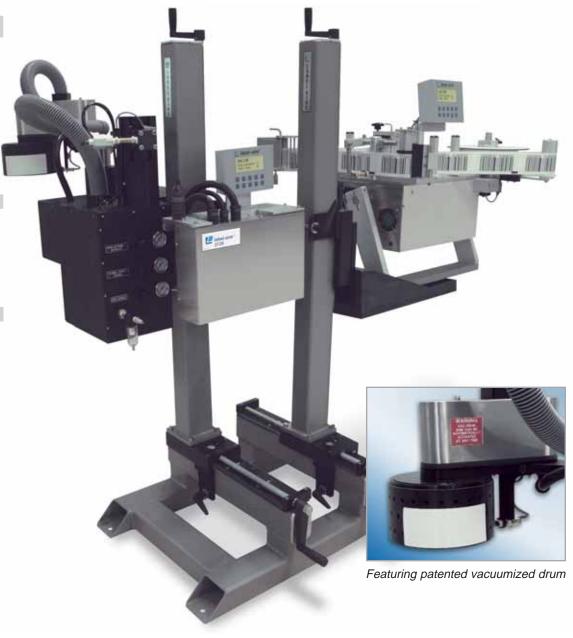

# The Label-Aire® Model 3139/15 Label Applicator works very hard so you don't have to.

The Model 3139/15 Label Applicator applies labels around any corner or two labels on adjacent panels utilizing our patented vacuumized drum.

Pre-printed labels are applied utilizing the Model 3115 as the label dispenser. The 3139/15's sturdy swing arm can be configured for cartons or pallets. The heavy duty square-frame mounting stand can be bolted to the floor for added stability. Like all Label-Aire products, the 3139/15 Label Applicator is built to meticulous quality standards and designed to withstand the most intense operation.

Put this advanced workhorse label applicator to work for you. The Model 3139/15 Label Applicator is designed to run seamlessly in your operation, saving you money in the long run.

| 3139/15 Wipe-On Advanced Features     |                                                                                             |  |
|---------------------------------------|---------------------------------------------------------------------------------------------|--|
| Automatic setup                       | Includes multiple programmable label pages for easy change-overs to different label sizes.  |  |
| R3 digital<br>display                 | With five languages (English, French, German, Italian, Spanish) and detailed alarm message. |  |
| Quick-Action<br>collapsible<br>rewind | For easy removal of scrap liner.                                                            |  |
| Optional powered rewind               | For improved label accuracy and dynamic web tension control.                                |  |