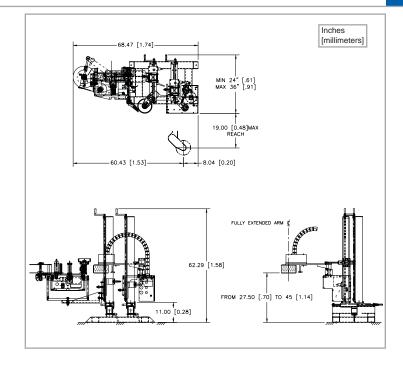

### **Dimensions:**

Height: 62.29" (1.58 m) Length: 68.47" (1.74 m)

Width: 24" (.61 m) Min. (Max. width dependent upon arm length.)

Approx. 500 lbs. (227 kg)