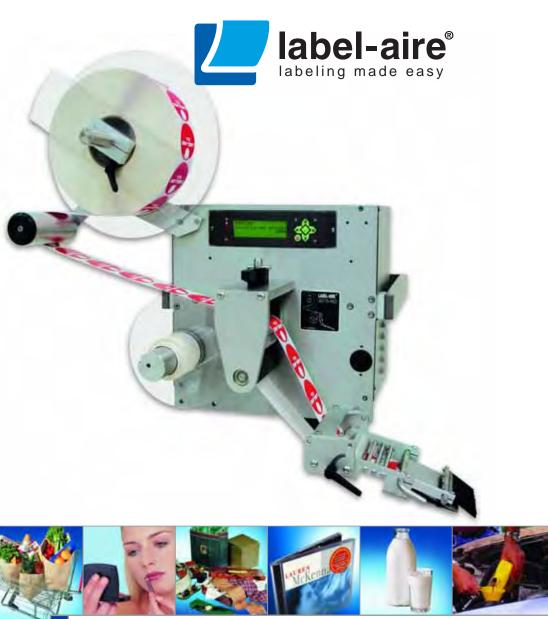

# The Label-Aire® Model 3015-ND Wipe-On Primary Applicator is an affordable wipe-on labeler that's easy to use and even easier on your bottom line.

The Model 3015-ND Wipe-On labeler delivers on its promise of speed, accuracy, ease of use, and affordability. The results are lower operating costs and increased productivity for your business.

The Label-Aire Model 3015-ND was designed for simple wipe-on labeling applications in all markets (available in either 220 Volts, 50 Hz or 115 Volts, 60 Hz configurations). Underneath the 3015-ND is an advanced labeler that comes with many standard features making it an exceptional value. Not only can the 3015-ND be easily converted to left- or right-hand use, it can also apply labels to the top, side, or bottom of products at a dispense speed of up to 1,000" (25 m) of web per minute with a label dispense accuracy of up to +/- 1/32" (.8 mm).

Put this affordable wipe-on pressure-sensitive technology to work for you all day, every day. Like every machine we make, the Model 3015-ND Wipe-On is built to Label-Aire's meticulous quality standards.