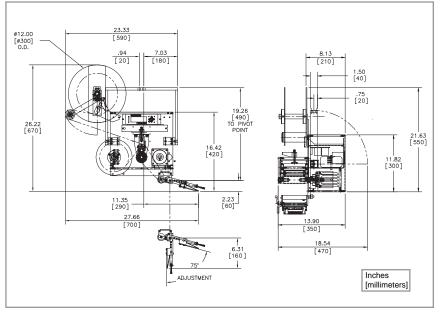

#### **Dimensions:**

Height: 26.22" (670 mm) Length: 27.66" (700 mm) Width: 13.9" (350 mm)

Stated dimensions are approximations. Please consult factory if dimensions are required for line integration.

| 3015-ND Wipe-On Advanced Features                   |                                                                                                               |  |  |  |  |
|-----------------------------------------------------|---------------------------------------------------------------------------------------------------------------|--|--|--|--|
| User-friendly control panel                         | Multi-functional and easy to use to reduce set up time.                                                       |  |  |  |  |
| Stepper motor drive                                 | For precise starting / stopping, increased reliability, wider range speed variability, and lower maintenance. |  |  |  |  |
| Microprocessor controlled                           | Repeatable settings and constant monitoring ensures reliable operation.                                       |  |  |  |  |
| Automatic Speed Following (ASF)                     | Labels are accurately applied even through extreme changes in product line speed.                             |  |  |  |  |
| 4" or 6" (101.6 mm<br>or 152.4 mm)<br>configuration | To handle a wide range of label sizes.                                                                        |  |  |  |  |
| Added versatility                                   | Applies labels to the top, side, or bottom of products.                                                       |  |  |  |  |
| Wipe-on applicator                                  | Label dispense accuracy up to ± 1/32" (.8 mm).                                                                |  |  |  |  |
| Configuration                                       | Easy conversion to left- or right-hand use.                                                                   |  |  |  |  |